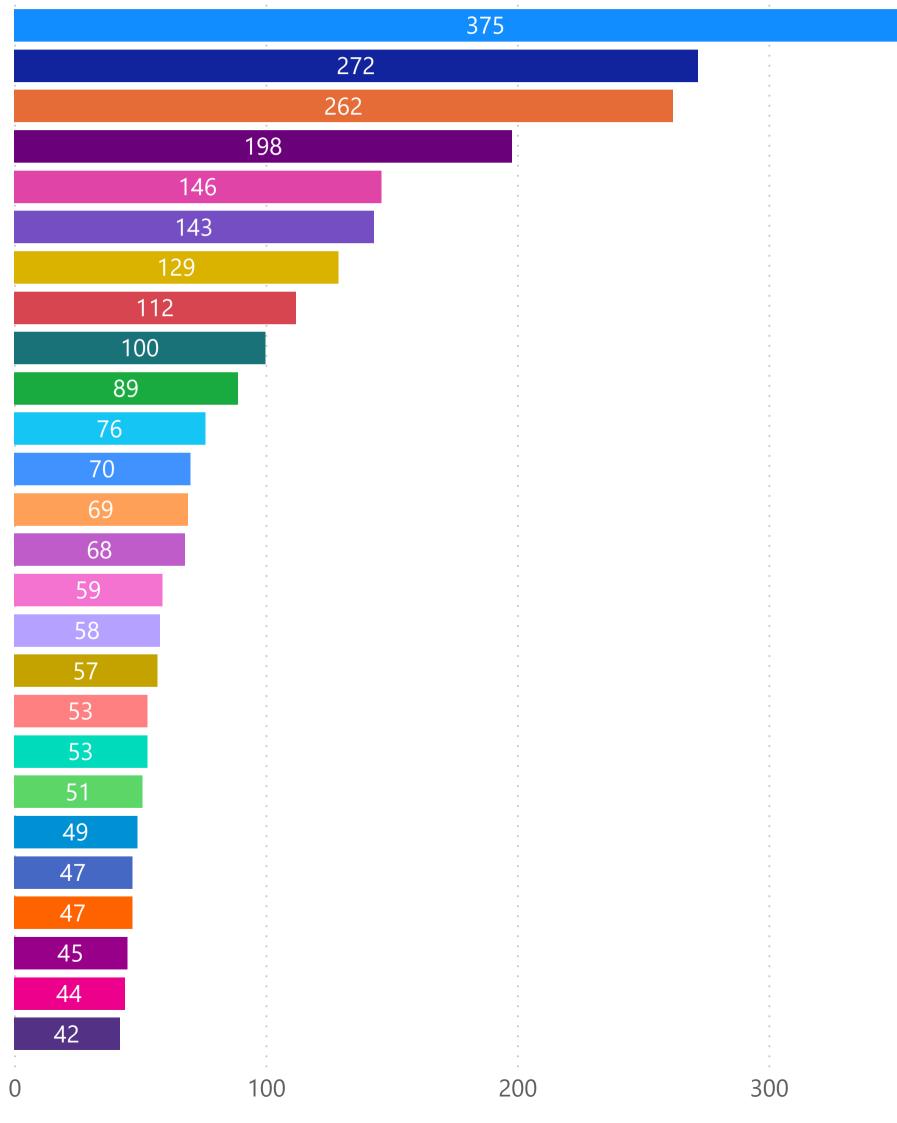

### Adelaide Plains Council - Sessions by Organisation (FY 2023-2024)

375 7.05% 5.33%

#### FY 2023-2024

Primary Category Organisation Adelaide Pistol Shooting Club Inc. Adelaide Plains Council Adelaide Plains Council - Aged Accommodation Adelaide Plains Council - Community Bus Service Adelaide Plains Equestrian Club Adelaide Plains Kennel Obedience Club Adelaide Plains Library - Mallala Adelaide Plains Library - Two Wells Adelaide Plains Poets Adelaide Plains Veterinary Surgery Australian Red Cross - Long Plains Australian Red Cross - Two Wells Blue Light Disco - Two Wells Catholic Church - Two Wells **Coalition of Coastal Communities** Country Fire Service - Dublin Country Fire Service - Mallala Country Fire Service - Two Wells Dublin Cricket Club Dublin Dispatch Newsletter Dublin Districts Senior Citizens Inc. Dublin History Group Inc. Dublin Institute

|                                 | Sum of Sessions |  |
|---------------------------------|-----------------|--|
| Shooting Club Inc.              | 143             |  |
| Council                         | 20              |  |
| Council - Aged Accommodation    | 15              |  |
| Council - Community Bus Service | 9               |  |
| Equestrian Club                 | 23              |  |
| Kennel Obedience Club           | 100             |  |
| Library - Two Wells             | 45              |  |
| Poets                           | 4               |  |
| Veterinary Surgery              | 9               |  |
| Cross - Long Plains             | 11              |  |
| Cross - Two Wells               | 20              |  |
| o - Two Wells                   | 31              |  |
| ו - Two Wells                   | 70              |  |
| astal Communities               | 33              |  |
| ervice - Dublin                 | 4               |  |
| ervice - Two Wells              | 13              |  |
| Club                            | 18              |  |
| Newsletter                      | 13              |  |
| Senior Citizens Inc.            | 20              |  |
| Group Inc.                      | 15              |  |
|                                 | 18              |  |
| OSHC Mallala                    | 10              |  |
| SHC Two Wells                   | 8               |  |
| Peace - Adelaide Plains         | 76              |  |
| allala District                 | 112             |  |
| cket Club                       | 10              |  |
| dies Hall Guild                 | 5               |  |
| tball Club                      | 5               |  |
| diers Memorial Hall             | 22              |  |
|                                 | 3717            |  |

| sio  | ns   |
|------|------|
|      |      |
| Us   | ers  |
|      |      |
| w Us | sers |
|      | 2735 |
|      | 3717 |

| Organisation Name                    | Sum of Sessions   | Organisation ID | Orga              |
|--------------------------------------|-------------------|-----------------|-------------------|
| Yoga - Two Wells                     | 57                | 218163          | All               |
| Windsor Institute                    | 1                 | 218474          |                   |
| Uniting Church - Two Wells           | 14                | 218035          |                   |
| United Football Club                 | 24                | 218339          | Adel              |
| Two Wells%2C Lewiston %2526          | 7                 | 218172          | Adel              |
| Districts Landcare Group             |                   |                 |                   |
| Two Wells Uniting Church             | 146               | 218164          | Port Pa           |
| %27Treasure Trove%27 Op Shop         |                   |                 | Two W             |
| Two Wells Tennis Club                | 3                 | 218443          |                   |
| Two Wells Softball Club              | 6                 | 218340          | Two W             |
| Two Wells Regional Action Team       | 69                | 218191          | Adelai            |
| Two Wells Primary School             | 9                 | 218341          | F                 |
| Two Wells Post Office                | 198               | 208311          | Lions             |
| Two Wells Playgroup                  | 53                | 218169          | Adelaid           |
| Two Wells Melodrama Group Inc.       | 47                | 218186          | Two We<br>Justice |
| Two Wells Medical Clinic             | 16                | 218034          | Cat               |
| Two Wells Golf Club                  | 10                | 218032          | Two W             |
| Two Wells Football %26 Netball       | 44                | 218343          | Mallala           |
| Sporting Club Inc.                   |                   |                 | Noah's            |
| Two Wells Equestrian %2526           | 14                | 218190          |                   |
| Pony Club                            |                   |                 |                   |
| Two Wells Cricket Club Inc.          | 16                | 218188          |                   |
| Two Wells Craft Shop                 | 53                | 218369          |                   |
| Two Wells Community Garden           | 20                | 238371          | SA Am             |
| Two Wells Community                  | 89                | 202611          | M<br>St Doub      |
| Children%27s Centre -                |                   |                 | St Paul<br>Two W  |
| Kindergarten and Child Care          |                   |                 | Adelai            |
| Two Wells Community Centre -         | 262               | 218187          | Two W             |
| Hall                                 |                   |                 | Mallala           |
| Two Mells Rowling Club Inc.<br>Total | 28<br><b>3717</b> | 218180          |                   |
| Total                                | 3/1/              |                 |                   |