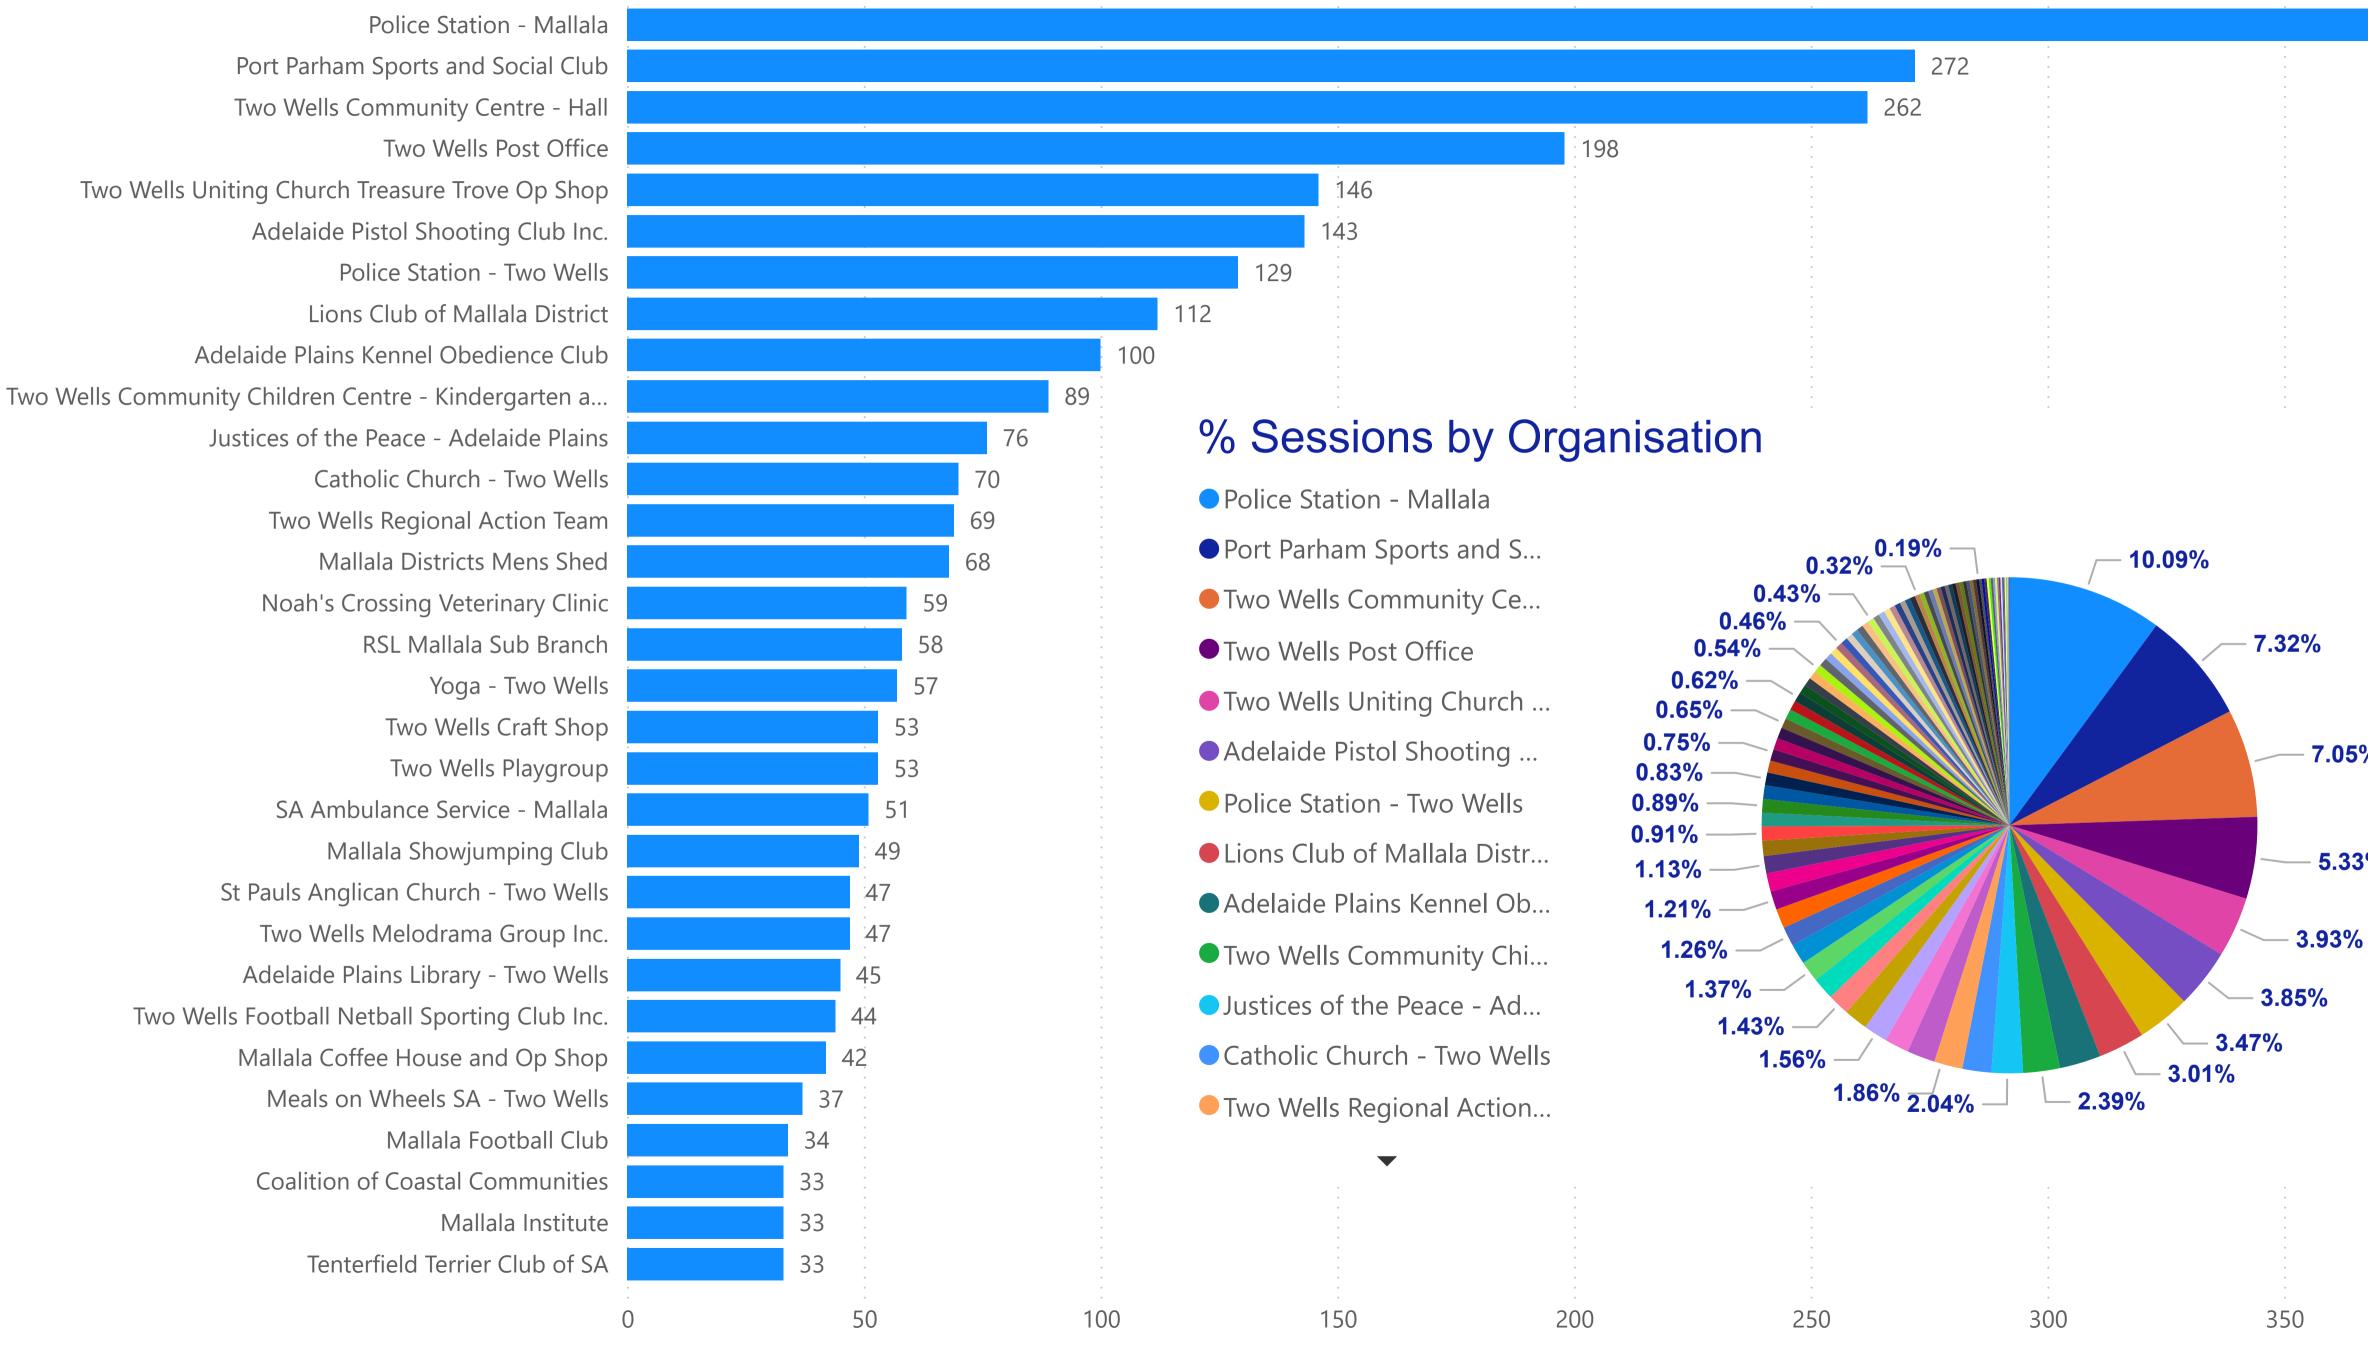

### Adelaide Plains Council - Sessions by Organisation (FY 2023-2024)

375 7.05% 5.33%

## laide Plains Council - Sessions by Organisation (FY 2023-2024)

 $\searrow$ 

Police Station - Mallala Parham Sports and Socia... Wells Community Centre... Two Wells Post Office Wells Uniting Church %2... aide Pistol %2526 Shooti... Police Station - Two Wells s Club of Mallala %2526 ... aide Plains Kennel %26 O... Wells Community Childre... ices of the Peace - Adelai... atholic Church - Two Wells Wells Regional Action Te... la %2526 Districts Mens ... n's Crossing Veterinary Cl... RSL Mallala Sub Branch Yoga - Two Wells Two Wells Craft Shop Two Wells Playgroup mbulance Service - Mallala Mallala Showjumping Club ul%27s Anglican Church ... Wells Melodrama Group ... aide Plains Library - Two ... Wells Football %26 Netb... ala Coffee House and Op...

| sio  | ns   |
|------|------|
|      |      |
| Us   | ers  |
|      |      |
| w Us | sers |
|      | 2735 |
|      | 3717 |

| Organisation Name                    | Sum of Sessions   | Organisation ID | Orga              |
|--------------------------------------|-------------------|-----------------|-------------------|
| Yoga - Two Wells                     | 57                | 218163          | All               |
| Windsor Institute                    | 1                 | 218474          |                   |
| Uniting Church - Two Wells           | 14                | 218035          |                   |
| United Football Club                 | 24                | 218339          | Adel              |
| Two Wells%2C Lewiston %2526          | 7                 | 218172          | Adel              |
| Districts Landcare Group             |                   |                 |                   |
| Two Wells Uniting Church             | 146               | 218164          | Port Pa           |
| %27Treasure Trove%27 Op Shop         |                   |                 | Two W             |
| Two Wells Tennis Club                | 3                 | 218443          |                   |
| Two Wells Softball Club              | 6                 | 218340          | Two W             |
| Two Wells Regional Action Team       | 69                | 218191          | Adelai            |
| Two Wells Primary School             | 9                 | 218341          | F                 |
| Two Wells Post Office                | 198               | 208311          | Lions             |
| Two Wells Playgroup                  | 53                | 218169          | Adelaid           |
| Two Wells Melodrama Group Inc.       | 47                | 218186          | Two We<br>Justice |
| Two Wells Medical Clinic             | 16                | 218034          | Cat               |
| Two Wells Golf Club                  | 10                | 218032          | Two W             |
| Two Wells Football %26 Netball       | 44                | 218343          | Mallala           |
| Sporting Club Inc.                   |                   |                 | Noah's            |
| Two Wells Equestrian %2526           | 14                | 218190          |                   |
| Pony Club                            |                   |                 |                   |
| Two Wells Cricket Club Inc.          | 16                | 218188          |                   |
| Two Wells Craft Shop                 | 53                | 218369          |                   |
| Two Wells Community Garden           | 20                | 238371          | SA Am             |
| Two Wells Community                  | 89                | 202611          | M<br>St Doub      |
| Children%27s Centre -                |                   |                 | St Paul<br>Two W  |
| Kindergarten and Child Care          |                   |                 | Adelai            |
| Two Wells Community Centre -         | 262               | 218187          | Two W             |
| Hall                                 |                   |                 | Mallala           |
| Two Mells Rowling Club Inc.<br>Total | 28<br><b>3717</b> | 218180          |                   |
| Total                                | 3/1/              |                 |                   |

|                                 | Sum of Sessions |  |
|---------------------------------|-----------------|--|
| Shooting Club Inc.              | 143             |  |
| Council                         | 20              |  |
| Council - Aged Accommodation    | 15              |  |
| Council - Community Bus Service | 9               |  |
| Equestrian Club                 | 23              |  |
| Kennel Obedience Club           | 100             |  |
| Library - Two Wells             | 45              |  |
| Poets                           | 4               |  |
| Veterinary Surgery              | 9               |  |
| Cross - Long Plains             | 11              |  |
| Cross - Two Wells               | 20              |  |
| o - Two Wells                   | 31              |  |
| ו - Two Wells                   | 70              |  |
| astal Communities               | 33              |  |
| ervice - Dublin                 | 4               |  |
| ervice - Two Wells              | 13              |  |
| Club                            | 18              |  |
| Newsletter                      | 13              |  |
| Senior Citizens Inc.            | 20              |  |
| Group Inc.                      | 15              |  |
|                                 | 18              |  |
| OSHC Mallala                    | 10              |  |
| SHC Two Wells                   | 8               |  |
| Peace - Adelaide Plains         | 76              |  |
| allala District                 | 112             |  |
| cket Club                       | 10              |  |
| dies Hall Guild                 | 5               |  |
| tball Club                      | 5               |  |
| diers Memorial Hall             | 22              |  |
|                                 | 3717            |  |